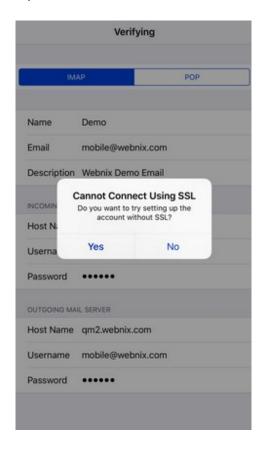

#### 9. When you get the popup message, tap Yes

Rm 802, 8/F, Koon Fook Center, No.9 Knutsford Terrace, TST, KLN

Email: cs@webnix.com

Tel: (852) 2720-8429 Fax: (852)2729-7751