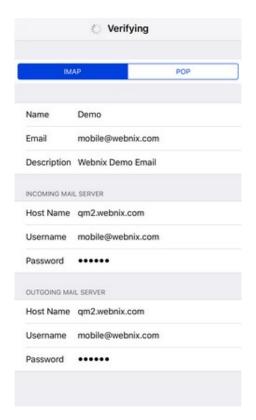

#### 8. Wait for account verification (it takes around 4-5 minutes)

#### 9. When you get the popup message, tap Yes

Rm 802, 8/F, Koon Fook Center, No.9 Knutsford Terrace, TST, KLN

Email: cs@webnix.com

Tel: (852) 2720-8429 Fax: (852)2729-7751