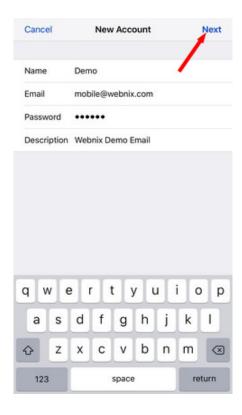

#### Webnix Technology Limited

Rm 802, 8/F, Koon Fook Center, No.9 Knutsford Terrace, TST, KLN

Email: cs@webnix.com

Tel: (852) 2720-8429 Fax: (852)2729-7751

- 5. Enter your Account Details for the email you want to add:
  - Name: Enter your first and last name.
  - Email: Enter your e-mail address.
  - Password: Enter the password you set up for your e-mail account.
  - Description: Enter your e-mail address again or other description name