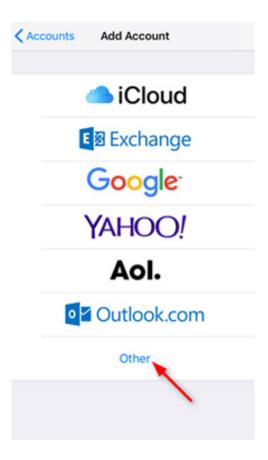

# Setting Up Your E-mail in iPhone [IOS 11/12]

This tutorial shows you how to set up iPhone to work with your e-mail account.

1. Open Settings on your iPhone and tap Accounts & Passwords



#### 2. Tap Add Account





Rm 802, 8/F, Koon Fook Center, No.9 Knutsford Terrace, TST, KLN

Email: cs@webnix.com

Tel: (852) 2720-8429 Fax: (852)2729-7751



#### 3. Select Other as account Type



## 4. Tap Add Mail Account



#### Webnix Technology Limited

Rm 802, 8/F, Koon Fook Center, No.9 Knutsford Terrace, TST, KLN

Email: cs@webnix.com

Tel: (852) 2720-8429 Fax: (852)2729-7751



- 5. Enter your Account Details for the email you want to add:
  - Name: Enter your first and last name.
  - Email: Enter your e-mail address.
  - Password: Enter the password you set up for your e-mail account.
  - Description: Enter your e-mail address again or other description name



#### 6. Tap IMAP as the account type





Rm 802, 8/F, Koon Fook Center, No.9 Knutsford Terrace, TST, KLN

Email: cs@webnix.com

Tel: (852) 2720-8429 Fax: (852)2729-7751



#### 7. Enter your server setting as below:

#### Incoming mail server (IMAP / POP)

Host Name: mail.yourdomain.com (E.g. your domain name is