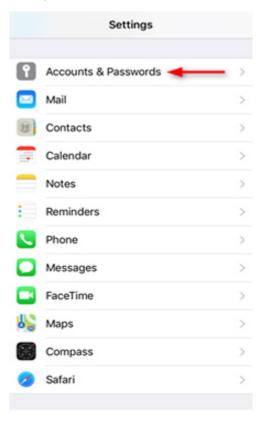

# Setting Up Your E-mail in iPhone [IOS 11/12]

This tutorial shows you how to set up iPhone to work with your e-mail account.

1. Open Settings on your iPhone and tap Accounts & Passwords