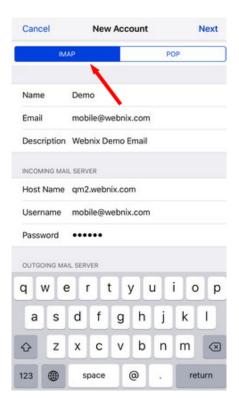

#### 6. Tap IMAP as the account type

Rm 802, 8/F, Koon Fook Center, No.9 Knutsford Terrace, TST, KLN

Email: cs@webnix.com

Tel: (852) 2720-8429 Fax: (852)2729-7751

#### 7. Enter your server setting as below:

#### Incoming mail server (IMAP / POP)

Host Name: mail.yourdomain.com (E.g. your domain name is yourdomain.com)

User Name: Your email accountPassword: Your email password