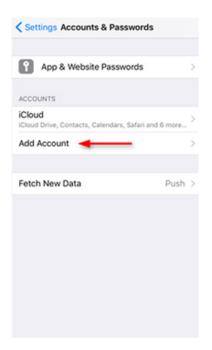

#### 2. Tap Add Account

Rm 802, 8/F, Koon Fook Center, No.9 Knutsford Terrace, TST, KLN

Email: cs@webnix.com

Tel: (852) 2720-8429 Fax: (852)2729-7751