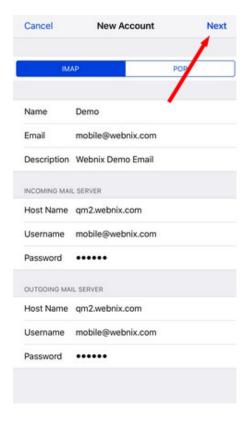

## 10. Wait for account verification again, and it will show the popup message again. Tap OK

#### 12. Tap Save