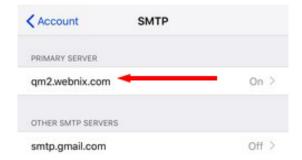

## 16. Tap SMTP under Outgoing Mail Server

#### 17. Tap your primary server

Webnix Technology Limited

 $Rm\ 802,\ 8/F,\ Koon\ Fook\ Center,\ No.9\ Knutsford\ Terrace,\ TST,\ KLN$ 

Email: cs@webnix.com

Tel: (852) 2720-8429 Fax: (852)2729-7751

18. Ensure "Use SSL" is off. Change Server Port No from 587 to 6025 and tap Done