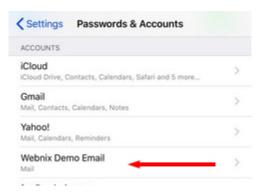

# 14. Tap your account and check the setting again

# 15. Tap your account and open setting page

Rm 802, 8/F, Koon Fook Center, No.9 Knutsford Terrace, TST, KLN

Email: cs@webnix.com

Tel: (852) 2720-8429 Fax: (852)2729-7751