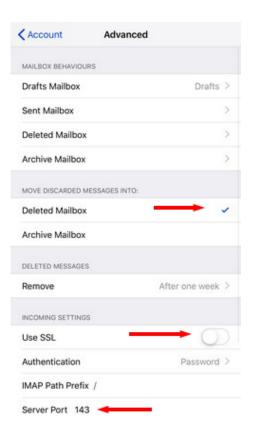

#### 20. Check mailbox behaviors and keep email at server side as below

Move Discarded Message into: Deleted mailbox: Enabled

Use SSL : OffServer Port: 143