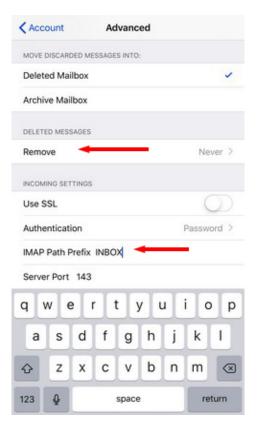

#### 22. Go back the advanced page. Enter IMAP path prefix and input INBOX

23. Your account setup is completed and you can check your email now

Rm 802, 8/F, Koon Fook Center, No.9 Knutsford Terrace, TST, KLN