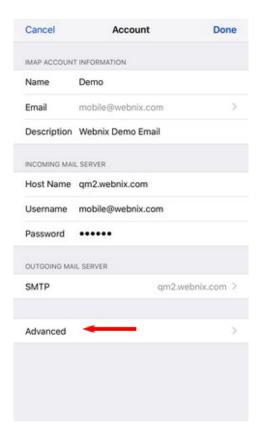

19. After the above setting is completed, please tap Advanced at the bottom of your screen

Rm 802, 8/F, Koon Fook Center, No.9 Knutsford Terrace, TST, KLN

Email: cs@webnix.com

Tel: (852) 2720-8429 Fax: (852)2729-7751