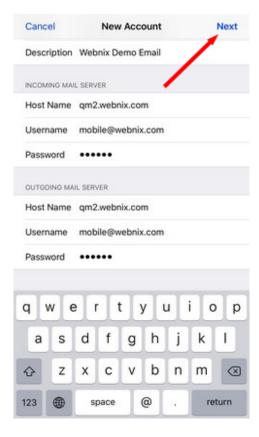

#### 7. Enter your server setting as below:

#### Incoming mail server (IMAP / POP)

Host Name: mail.yourdomain.com (E.g. your domain name is yourdomain.com)

User Name: Your email accountPassword: Your email password

#### Outgoing mail server (SMTP)

• Host Name: mail.yourdomain.com (E.g. your domain name is yourdomain.com)

User Name: Your email accountPassword: Your email password

# Tap Next to continue

 $Rm\ 802,\ 8/F,\ Koon\ Fook\ Center,\ No.9\ Knutsford\ Terrace,\ TST,\ KLN$ 

Email: cs@webnix.com

Tel: (852) 2720-8429 Fax: (852)2729-7751