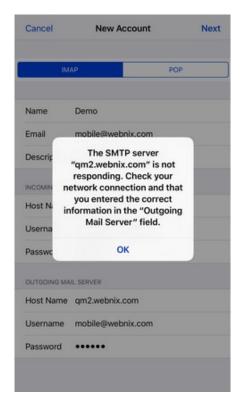

# Tap Next to continue

 $Rm\ 802,\ 8/F,\ Koon\ Fook\ Center,\ No.9\ Knutsford\ Terrace,\ TST,\ KLN$ 

Email: cs@webnix.com

Tel: (852) 2720-8429 Fax: (852)2729-7751