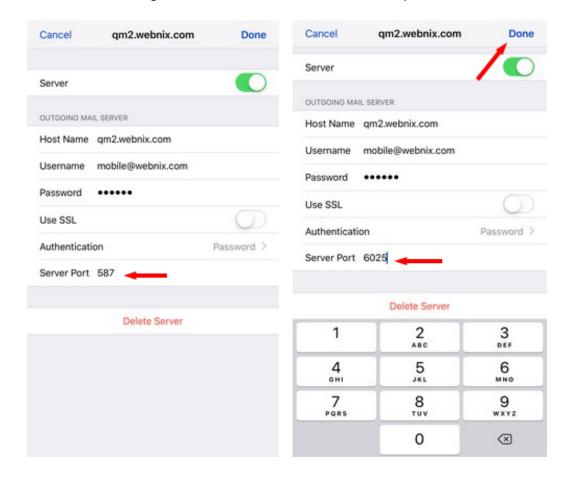

#### 17. Tap your primary server

Webnix Technology Limited

 $Rm\ 802,\ 8/F,\ Koon\ Fook\ Center,\ No.9\ Knutsford\ Terrace,\ TST,\ KLN$ 

Email: cs@webnix.com

Tel: (852) 2720-8429 Fax: (852)2729-7751

18. Ensure "Use SSL" is off. Change Server Port No from 587 to 6025 and tap Done