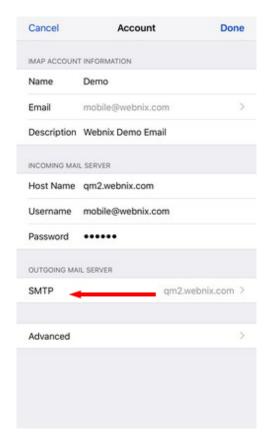

# 15. Tap your account and open setting page

Rm 802, 8/F, Koon Fook Center, No.9 Knutsford Terrace, TST, KLN

Email: cs@webnix.com

Tel: (852) 2720-8429 Fax: (852)2729-7751

## 16. Tap SMTP under Outgoing Mail Server