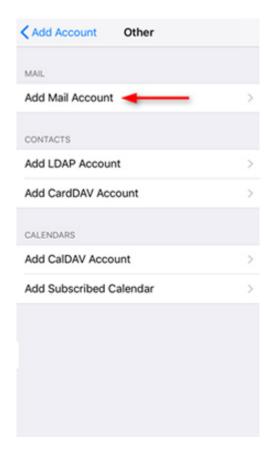

# Setting Up Your E-mail in iPhone [IOS 11/12]

This tutorial shows you how to set up iPhone to work with your e-mail account.

1. Open Settings on your iPhone and tap Accounts & Passwords



#### 2. Tap Add Account





Rm 802, 8/F, Koon Fook Center, No.9 Knutsford Terrace, TST, KLN

Email: cs@webnix.com

Tel: (852) 2720-8429 Fax: (852)2729-7751



#### 3. Select Other as account Type



## 4. Tap Add Mail Account



#### Webnix Technology Limited

Rm 802, 8/F, Koon Fook Center, No.9 Knutsford Terrace, TST, KLN

Email: cs@webnix.com

Tel: (852) 2720-8429 Fax: (852)2729-7751



- 5. Enter your Account Details for the email you want to add:
  - Name: Enter your first and last name.
  - Email: Enter your e-mail address.
  - Password: Enter the password you set up for your e-mail account.
  - Description: Enter your e-mail address again or other description name



#### 6. Tap IMAP as the account type





Rm 802, 8/F, Koon Fook Center, No.9 Knutsford Terrace, TST, KLN

Email: cs@webnix.com

Tel: (852) 2720-8429 Fax: (852)2729-7751



#### 7. Enter your server setting as below:

#### Incoming mail server (IMAP / POP)

Host Name: mail.yourdomain.com (E.g. your domain name is yourdomain.com)

User Name: Yo